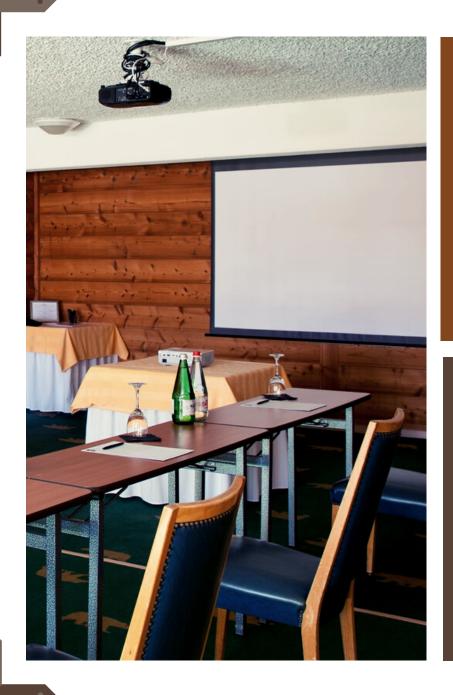

# LE CHALET

Capacity 20 - 30 people

## Room of 80m2

fully equipped with beamer, screen, flipchart, high speed wireless internet connection and an outdoor terrace facing south

The room can be arranged according to your desires and needs

Seminar room