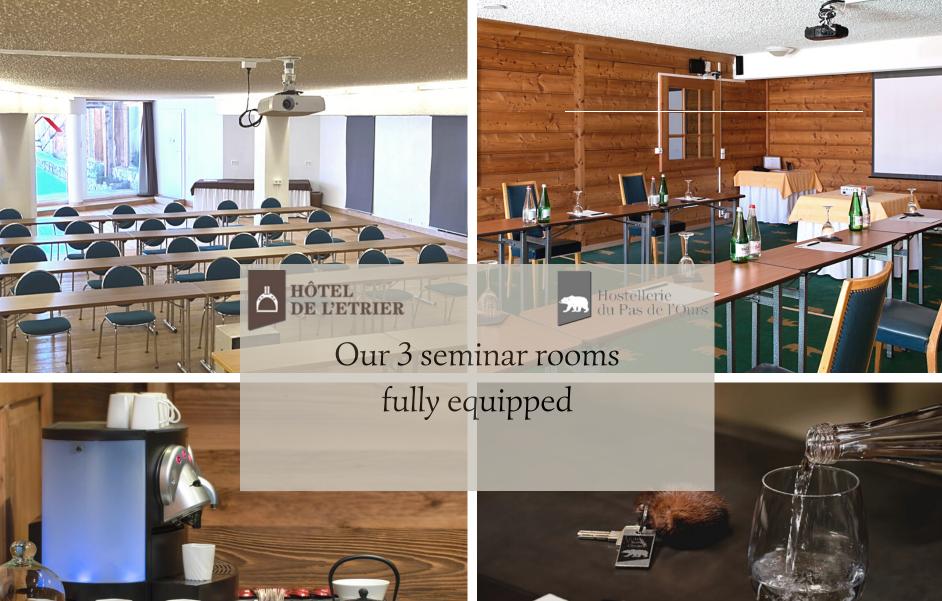

Seminar room

# "LE REFUGE"

Capacity 10 - 15 people

#### Room of 50m2

Bright, woody and fully equipped with beamer, screen, flipchart, high speed wireless internet connection

The room can be arranged according to your desires and needs

Seminar room

# LE CHALET

Capacity 20 - 30 people

## Room of 80m2

fully equipped with beamer, screen, flipchart, high speed wireless internet connection and an outdoor terrace facing south

The room can be arranged according to your desires and needs

Seminar room

# "PLEIN SUD"

Capacity 80 - 100 people

### Room of 200m2

Bright and fully equipped with beamer, screen, flipchart, high speed wireless internet connection and an outdoor terrace facing south

The room can be arranged according to your desires and needs