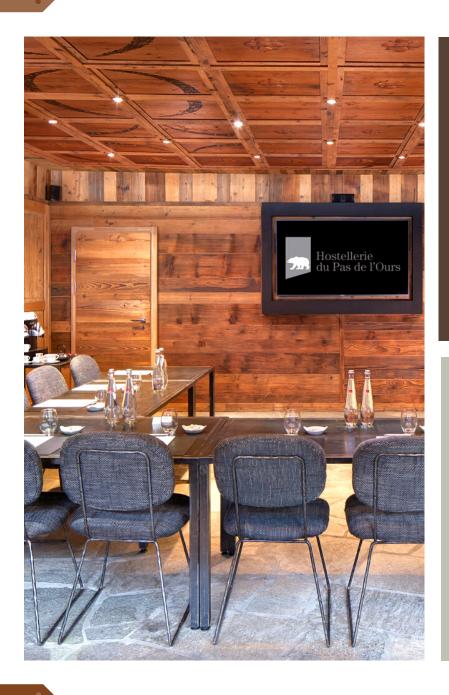

Seminar room

# "LE REFUGE"

Capacity 10 - 15 people

#### Room of 50m2

Bright, woody and fully equipped with beamer, screen, flipchart, high speed wireless internet connection

The room can be arranged according to your desires and needs

Seminar room