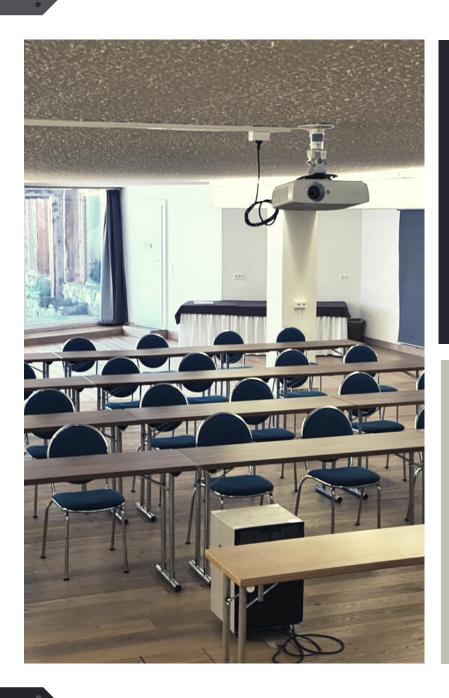

# LE CHALET

Capacity 20 - 30 people

## Room of 80m2

fully equipped with beamer, screen, flipchart, high speed wireless internet connection and an outdoor terrace facing south

The room can be arranged according to your desires and needs

Seminar room