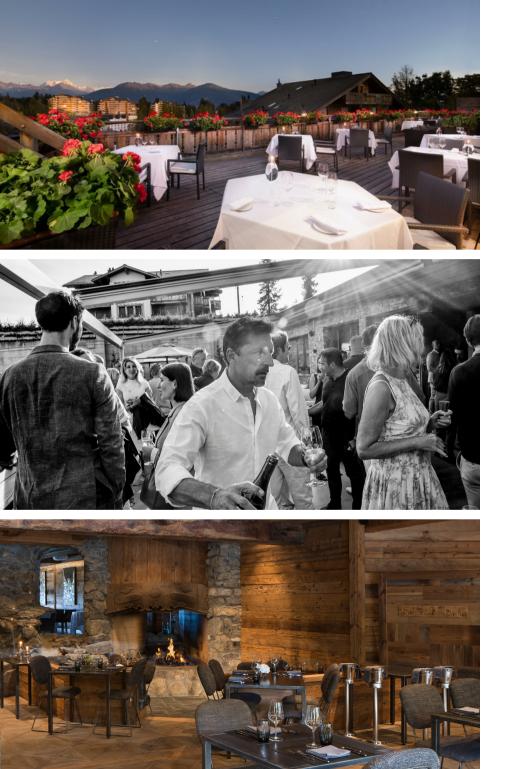

### The Aïda Hotel & Spa terrace

A sunny terrace in a chic, modern setting. Its outdoor summer kitchen promises warm moments of sharing **Maximum capacity :** 100 people for cocktails

### Le Bistrot des Ours

In a refined and spacious alpine decor. Ideal for a creative gourmet meal in a woodsy, convivial atmosphere. Maximum capacity: 80 people

**Banquet layout** 

Our team is at your disposal to put together a tailor-made offer for your event.

### Le Partage Restaurant

Restaurant at Aïda Hotel & Spa adults only

its imposing fireplace creates a warm

modern ambience

Maximum capacity: 100 people

Le Cellier

Wood and stone, for an intimate wine tasting experience