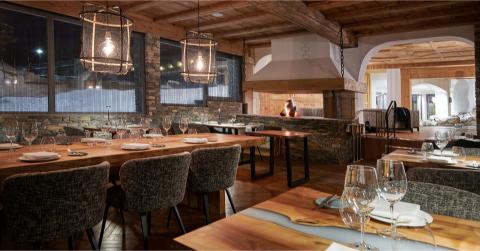

### Le Bistrot des Ours

In a refined and spacious alpine decor. Ideal for a creative gourmet meal in a woodsy, convivial atmosphere. Maximum capacity: 80 people

**Banquet layout** 

Our team is at your disposal to put together a tailor-made offer for your event.