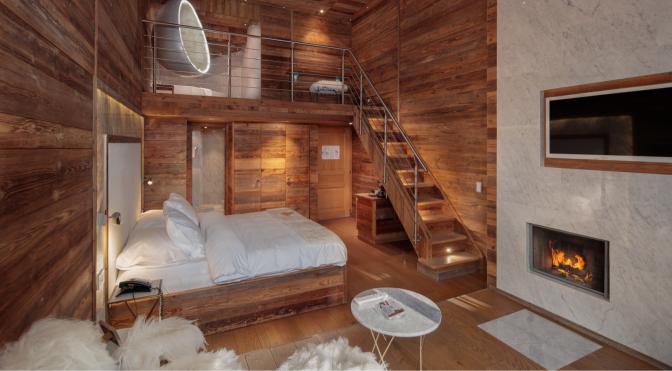

# L'HÔSTELLERIE DU Pas de l'ours

In an exceptional chalet where wood and stone are an integral part of your stay

12 Suites from 45m2 to 200m2 each with whirlpool bath and fireplace Enjoy breathtaking views of the Swiss Alps from our south-facing terraces

**3 classic 25m2 bedrooms** their woodsy ambiances make you feel in an enchanting cocoon of charm