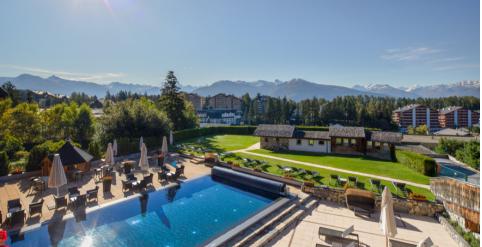

### The swimming pool

Summer, ideal for a summer cocktail.

Our south-facing poolside terrace boasts an incredible view of

the Alps.

Maximum capacity: 150 people

cocktail layout