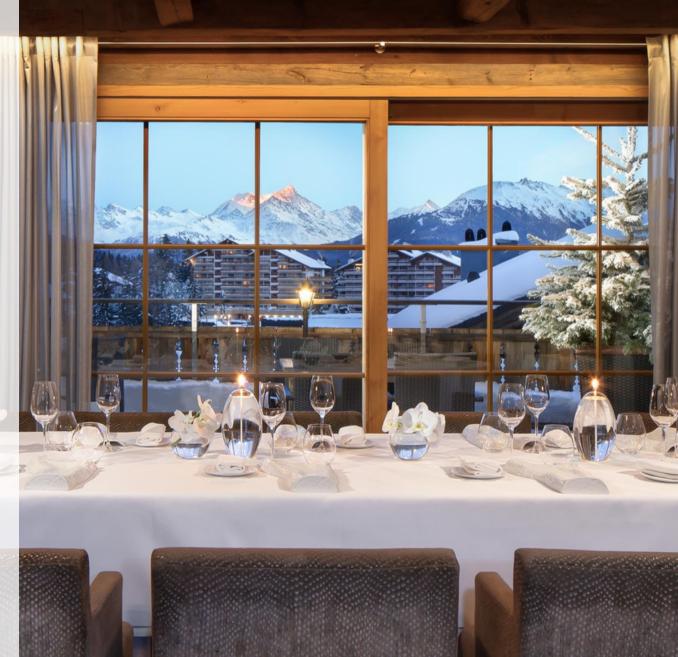

### L'Ours Restaurant

The dining room of our gourmet restaurant

with breathtaking views of the Alps

### Maximum capacity: 100 people