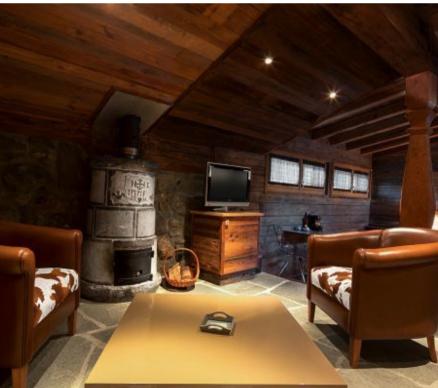

### Le Partage Restaurant

Restaurant at Aïda Hotel & Spa adults only

its imposing fireplace creates a warm

modern ambience

Maximum capacity: 100 people

Le Cellier

Wood and stone, for an intimate wine tasting experience